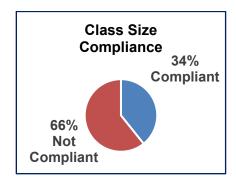

The Board and the Association agree that optimum class size is important and impacts the effective educational program. OCEA recognizes an unprecedented amount of vacancies exist beyond the control of the district due to shortages in education and that these vacancies are causing individual class size problems and additional workload for educators. The State of Florida and SDOC continue to hold educators to the same high standards for academic achievement. Educators with larger student numbers are disadvantaged with the workload, which leads to loss of even more educators. With each additional student added to a roster, the number of papers to grade increases, tracking data and differentiating instruction along with assembling supplies is timelier. The need for more parent communication is required, as is more ESE and ESOL meetings which causes loss of planning time.

OCEA conducted a survey with district instructional employees September 1-6, 2022. The survey had 951 responses. Instructional classroom teacher responses are included in the chart.

**Prepared by:** John Boyd, Director of Government & Labor Relations, Department of Human Resources **Revised:** January 11, 2023