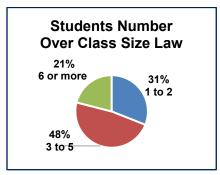

The Board and the Association agree that optimum class size is important and impacts the effective educational program. OCEA recognizes an unprecedented amount of vacancies exist beyond the control of the district due to shortages in education and that these vacancies are causing individual class size problems and additional workload for educators. The State of Florida and SDOC continue to hold educators to the same high standards for academic achievement. Educators with larger student numbers are disadvantaged with the workload, which leads to loss of even more educators. With each additional student added to a roster, the number of papers to grade increases, tracking data and differentiating instruction along with assembling supplies is timelier. The need for more parent communication is required, as is more ESE and ESOL meetings which causes loss of planning time.

OCEA conducted a survey with district instructional employees September 1-6, 2022. The survey had 951 responses. Instructional classroom teacher responses are included in the chart.

**Prepared by:** John Boyd, Director of Government & Labor Relations, Department of Human Resources **Revised:** January 11, 2023